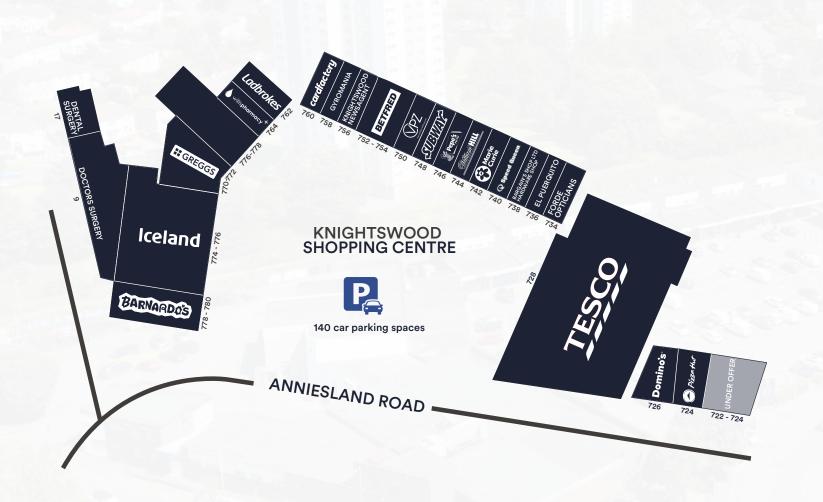

## **AVAILABLE UNITS**

| Unit    | Sq.ft | Sq.m   | Service Charge<br>(per annum) | Insurance<br>(per annum) | Rateable Value | Quoting Rent<br>(per annum) |
|---------|-------|--------|-------------------------------|--------------------------|----------------|-----------------------------|
| 722-724 | 1,962 | 182.27 | £1,810                        | £746                     | £36,0 00       | £42,500                     |

<sup>\*</sup> Unit benefits from Class 3 (Hot Food Takeaway) planning consent.

**26** 

Retail units on site